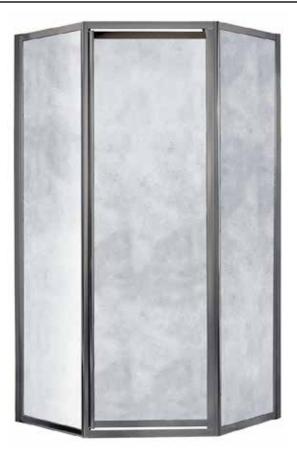

## FRAMED NEO-ANGLE SHOWER DOOR

## Model# TDNA0470-OB-BN

FITS OPENING 16-3/4" X 24" X 16-3/4" X 70"H

Obscure Glass Brushed Nickel Finish Tempered safety glass An anodized aluminum frame Integrated door handle for seamless look Full length magnetic closure for optimal seal Flexible orientation - right or left hand pivot Up to 1/2" adjustment for out of square walls Easy to install - No cutting necessary Doors are backed by a Limited Lifetime Warranty