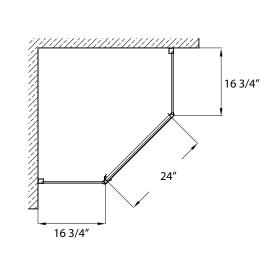

## Model# TDNA0470-OB-BN

FITS OPENING 16-3/4" X 24" X 16-3/4" X 70"H

Obscure Glass Brushed Nickel Finish Tempered safety glass An anodized aluminum frame Integrated door handle for seamless look Full length magnetic closure for optimal seal Flexible orientation - right or left hand pivot Up to 1/2" adjustment for out of square walls Easy to install - No cutting necessary Doors are backed by a Limited Lifetime Warranty