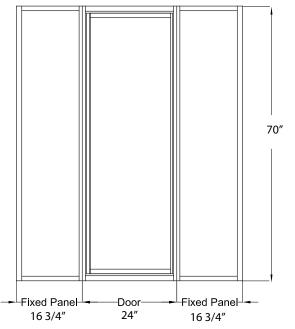

## Model# TDNA0470-OB-BN

FITS OPENING 16-3/4" X 24" X 16-3/4" X 70"H

Obscure Glass Brushed Nickel Finish Tempered safety glass An anodized aluminum frame Integrated door handle for seamless look Full length magnetic closure for optimal seal Flexible orientation - right or left hand pivot Up to 1/2" adjustment for out of square walls Easy to install - No cutting necessary Doors are backed by a Limited Lifetime Warranty