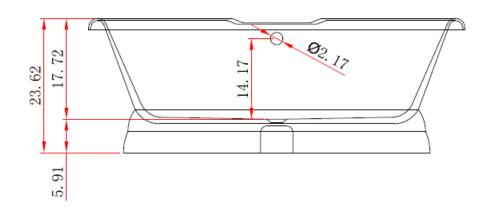

## **Tub Specifications – Acrylic Dual on Pedestal**

|       | OVERALL | OVERALL | OVERALL | FAUCET           | воттом             | OVERFLOW            | SEAT AREA | WATER               | UNCRATED  | CRATED  |
|-------|---------|---------|---------|------------------|--------------------|---------------------|-----------|---------------------|-----------|---------|
|       | LENGTH  | WIDTH   | HEIGHT  | HOLES<br>CENTERS | OF TUB TO<br>FLOOR | HEIGHT TO<br>BOTTOM |           | VOLUME<br>(GALLONS) | WEIGHT    | WEIGHT  |
|       |         |         |         |                  |                    | OF TUB              |           |                     |           |         |
| P1109 | 66.1"   | 30.7"   | 23.6"   | 7"               | 5.9"               | 14.2"               | 45" x 17" | 47.3"               | 100.8 lbs | 175 lbs |
| P1110 | 66.1"   | 30.7"   | 23.6"   | N/A              | 5.9"               | 14.2"               | 45" x 17" | 47.3"               | 100.8 lbs | 175 lbs |