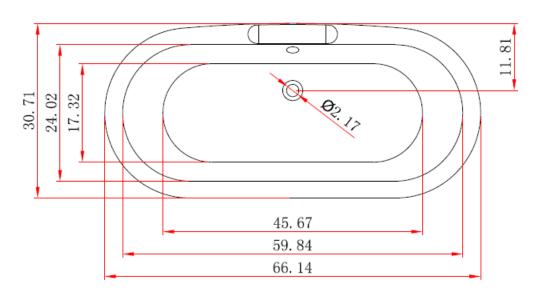

## **Tub Specifications – Acrylic Dual on Pedestal**

|       | OVERALL | OVERALL | OVERALL | FAUCET           | воттом             | OVERFLOW            | SEAT AREA | WATER               | UNCRATED  | CRATED  |
|-------|---------|---------|---------|------------------|--------------------|---------------------|-----------|---------------------|-----------|---------|
|       | LENGTH  | WIDTH   | HEIGHT  | HOLES<br>CENTERS | OF TUB TO<br>FLOOR | HEIGHT TO<br>BOTTOM |           | VOLUME<br>(GALLONS) | WEIGHT    | WEIGHT  |
|       |         |         |         |                  |                    | OF TUB              |           |                     |           |         |
| P1109 | 66.1"   | 30.7"   | 23.6"   | 7"               | 5.9"               | 14.2"               | 45" x 17" | 47.3"               | 100.8 lbs | 175 lbs |
| P1110 | 66.1"   | 30.7"   | 23.6"   | N/A              | 5.9"               | 14.2"               | 45" x 17" | 47.3"               | 100.8 lbs | 175 lbs |