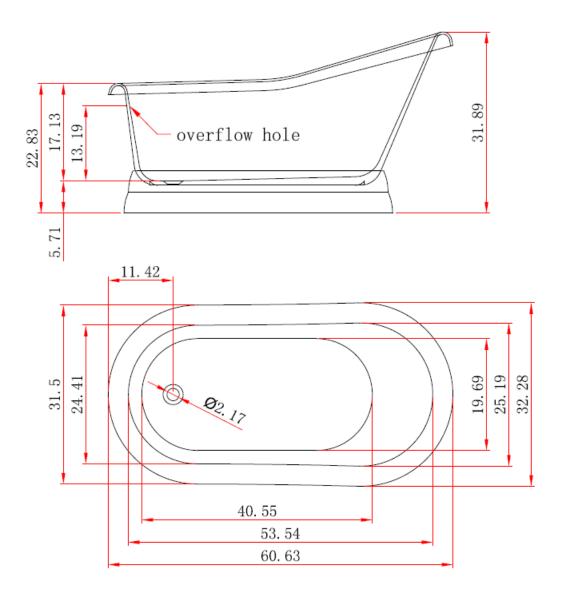

## **Tub Specifications – Acrylic 5' Slipper Tub on Pedestal**

|       | OVERALL | OVERALL | OVERALL     | FAUCET  | воттом    | OVERFLOW  | SEAT AREA | WATER     | UNCRATED | CRATED  |
|-------|---------|---------|-------------|---------|-----------|-----------|-----------|-----------|----------|---------|
|       | LENGTH  | WIDTH   | HEIGHT      | HOLES   | OF TUB TO | HEIGHT TO |           | VOLUME    | WEIGHT   | WEIGHT  |
|       |         |         |             | CENTERS | FLOOR     | воттом    |           | (GALLONS) |          |         |
|       |         |         |             |         |           | OF TUB    |           |           |          |         |
| P1111 | 60.6"   | 32.3"   | 22.8"/31.9" | 7"      | 5.7"      | 13.2"     | 40" X 19" | 43        | 96 LBS   | 171 LBS |
| P1112 | 60.6"   | 32.3"   | 22.8"/31.9" | N/A     | 5.7"      | 13.2"     | 40" X 19" | 43        | 96 LBS   | 171 LBS |