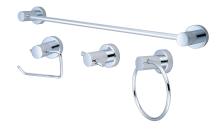

## Tools:

Power Drill Straight & Philips Screw Driver

Tape Measure

Level

Rags

Model Number: 7MT030, 7MT031, 7MT032,

7MT033, 7MT034

## **Installation Steps:**

Bathroom Hardware

(1) Determine the installation location for the bathroom hardware. Drill 1/4" diameter hole approximate 1-1/8" apart. Place plastic anchors into the drilled holes, use hammer to tap it in flush with the wall. Place the mounting plate and secure them to the wall with the help of mounting screws.