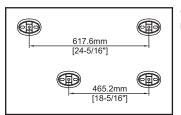

(2) For 7MT030 & 7MT031 Install the mounting plate 24-5/16" & 18-5/16" apart respectively.

(3) Secure the bathroom hardware with the screw at the bottom. Do not overtighten.