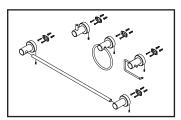

## **Installation Steps:**

Bathroom Hardware

(1) Determine the installation location for the bathroom hardware. Drill 1/4" diameter hole approximate 1-1/8" apart. Place plastic anchors into the drilled holes, use hammer to tap it in flush with the wall. Place the mounting plate and secure them to the wall with the help of mounting screws.