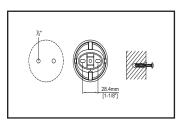

## **Installation Steps:**

Bathroom Hardware

(1) Determine the installation location for the bathroom hardware. Drill 1/4" diameter hole approximate 1-1/8" apart. Place plastic anchors into the drilled holes, use hammer to tap it in flush with the wall. Place the mounting plate and secure them to the wall with the help of mounting screws.