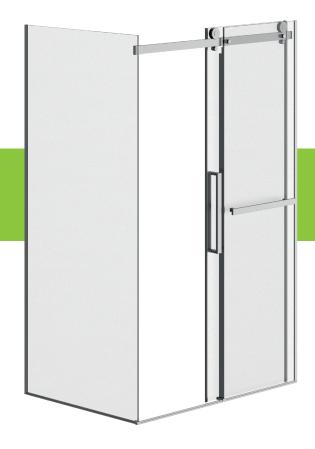

## **PRODUCT DESCRIPTION:**

Contemporary style Fixed panel, sliding door panel and return panel 8 mm glass (1/3") Right or left corner installation

Offered in chrome/clear

## **EXALT 3260** SHOWER DOOR

\* Produits Neptune applies a cutting-edge protective covering, which repels water and dirt for easy cleaning and increases the lifespan of your shower doors.

Certification ECORESPONSIBLE First manufacturer of bathroom products in North America to be certified ecoresponsible.