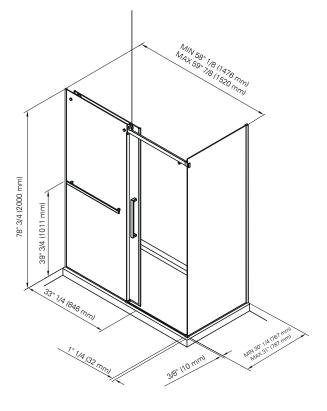

## **PRODUCT DESCRIPTION:**

Contemporary style Fixed panel, sliding door panel and return panel 8 mm glass (1/3") Right or left corner installation

Offered in chrome/clear

## **BOXES SIZE:**

82" x 35" x 3"

**NET WEIGHT:** 234 lbs

**GROSS WEIGHT** 234 lbs