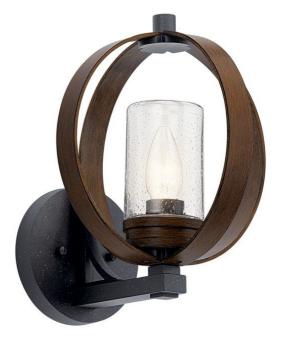

# Grand Bank™ 13" 1 Light Wall Light Auburn Stained Wood and Distressed Black

© 2020 Kichler Lighting LLC. All Rights Reserved.

## Dimensions

| Base Backplate        | 6.00 DIA |
|-----------------------|----------|
| Extension             | 11.50"   |
| Weight                | 3.65 LBS |
| Height from center of | 9.75"    |
| Wall opening (Spec    |          |
| Sheet)                |          |
| Height                | 12.75"   |
| Width                 | 10.00"   |

#### Housing

| Diffuser Description | Clear Seeded |
|----------------------|--------------|
| Primary Material     | ALUMINUM     |

#### Product/Ordering Information

| SKU    | 59066AUB              |
|--------|-----------------------|
| Finish | Auburn Stained Finish |
| Style  | Lodge / Country       |
| UPC    | 783927801218          |