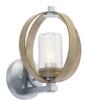

# Grand Bank™ 13" 1 Light Wall Light Auburn Stained Wood and Distressed Black

© 2020 Kichler Lighting LLC. All Rights Reserved.

#### Product/Ordering Information

| SKU    | 59066AUB              |
|--------|-----------------------|
| Finish | Auburn Stained Finish |
| Style  | Lodge / Country       |
| UPC    | 783927801218          |

# **Finish Options**

Auburn Stained Finish

Distressed Antique Gray