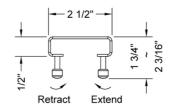

#### **FEATURES:**

- 304 stainless steel construction
- Nominal Size: 32"
- Key included to remove grate for easy cleaning
- Adjustable feet for perfect installation
  JACLO channel drain body sold separately
- Standard finishes: BSS & PSS. Additional finishes available: BKN, BU, EB, JG, MBK, ORB, PB, PG, SB, SDB, SG, TB, WH. Call for pricing and availability