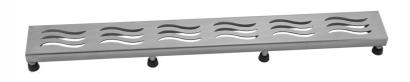

# 32" Channel Drain Wave Grate

#### **FEATURES:**

- 304 stainless steel construction
- Nominal Size: 32"
- Key included to remove grate for easy cleaning
- Adjustable feet for perfect installation
  JACLO channel drain body sold separately
- Standard finishes: BSS & PSS. Additional finishes available: BKN, BU, EB, JG, MBK, ORB, PB, PG, SB, SDB, SG, TB, WH. Call for pricing and availability