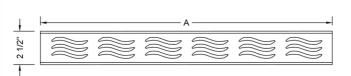

## **SPECIFICATION DRAWING:**

TOP VIEW

| JACLO WAVE GRATE ONLY |             |         |
|-----------------------|-------------|---------|
| PART.#                | DESCRIPTION | Α       |
| 6216-24-XXX           | WAVE GRATE  | 22 1/4" |
| 6216-32-XXX           | WAVE GRATE  | 30 1/8" |
| 6216-36-XXX           | WAVE GRATE  | 34 1/8" |
| 6216-42-XXX           | WAVE GRATE  | 42      |
| 6216-48-XXX           | WAVE GRATE  | 46"     |
| 6216-60-XXX           | WAVE GRATE  | 57 3/4" |