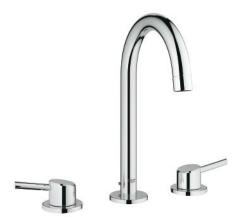

## CONCETTO Three-hole basin mixer 1/2" L-Size

MODEL # 20217

GROHE America, Inc | 200 North Gary Avenue, Suite G, Roselle, IL 60172 Phone: +1 (800) 444-7643 | Fax: +1 (800) 225-2778 | us-customerservice@grohe.com

## **Product Description:**

Three-hole basin mixer 1/2"

L-Size

## Standard Specification:

- GROHE EcoJoy® technology for less water and perfect flow
- Spout with flow control
- GROHE StarLight® finish
- Ceramic cartridge
- 1 1/4" pop-up waste set
- GROHE QuickFix® installation system with centering support
- Union nut with 7/16" drilling
- Max flow rate: 1.2 gpm (4.56 L/min)