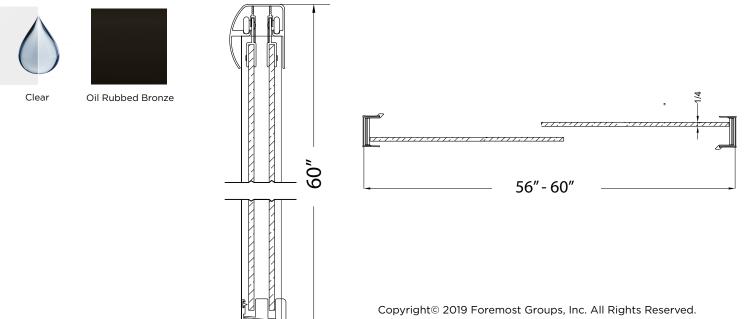

## FRAMELESS S-CUT SLIDING TUB DOOR

Model# CVST6060-CS-OR

FITS OPENING 56" TO 60"W X 60"H

## Clear Glass

- Oil Rubbed Bronze Finish
- 1/4" tempered safety glass
- An anodized aluminum frame
- Through-the-glass towel bars and hangers
- An elegantly styled header
- Safe Slider<sup>™</sup> clip keeps doors gliding smooth
- Bottom track designed for easy cleaning
- Up to 3/4" adjustment for out of square walls
- Doors are backed by a Limited Lifetime Warranty
- H2OFF<sup>®</sup> Clean Glass Technology is applied to the insidesurface of the glass
- Backed by a 10-Year Warranty
- WAMM<sup>®</sup>: We All Make Mistakes<sup>®</sup>! Program

All dimensions are subject to change and variation without notice.