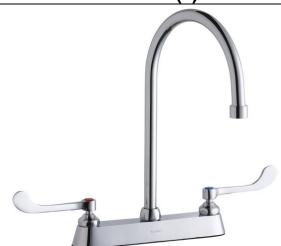

## Elkay 8" Centerset with Exposed Deck Faucet with 8" Gooseneck Spout 6" Wristblade Handles Chrome Model(s) LK810GN08T6

## **PRODUCT SPECIFICATIONS**

Elkay 8" Centerset with Exposed Deck Faucet with 8" Gooseneck Spout 6" Wristblade Handles Chrome. Faucet has a flow rate of 1.5 GPM, and is made of Chrome Plated Brass material, with a Quarter Turn Ceramic Disc valve. Faucet requires 3 faucet holes.

| Mounting Type:      | Deck Mount                  |
|---------------------|-----------------------------|
| Special Features:   | Low Flow                    |
|                     | Solid Brass Construction    |
|                     | Spout swing restriction pin |
| Finish:             | Chrome (CR)                 |
| Handle Type:        | 6" Wristblade Handle        |
| Deck Clearance:     | 8-1/2"                      |
| Spout Reach:        | 8"                          |
| Spout Height:       | 14-1/8"                     |
| Hole Drillings:     | 3                           |
| Material:           | Chrome Plated Brass         |
| Valve Type:         | Quarter Turn Ceramic Disc   |
| Valve Connection:   | 1/2" NPSM Male              |
| Flow Rate:          | 1.5 GPM                     |
| Faucet Hole Spread: | 8                           |
| Spout Type:         | Gooseneck                   |