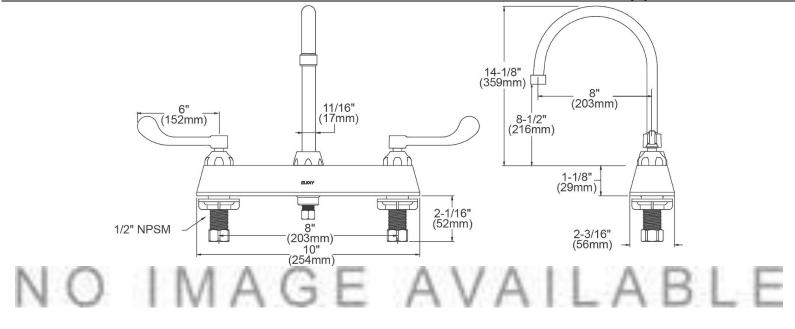

| Mounting Type:      | Deck Mount                  |
|---------------------|-----------------------------|
| Special Features:   | Low Flow                    |
|                     | Solid Brass Construction    |
|                     | Spout swing restriction pin |
| Finish:             | Chrome (CR)                 |
| Handle Type:        | 6" Wristblade Handle        |
| Deck Clearance:     | 8-1/2"                      |
| Spout Reach:        | 8"                          |
| Spout Height:       | 14-1/8"                     |
| Hole Drillings:     | 3                           |
| Material:           | Chrome Plated Brass         |
| Valve Type:         | Quarter Turn Ceramic Disc   |
| Valve Connection:   | 1/2" NPSM Male              |
| Flow Rate:          | 1.5 GPM                     |
| Faucet Hole Spread: | 8                           |
| Spout Type:         | Gooseneck                   |