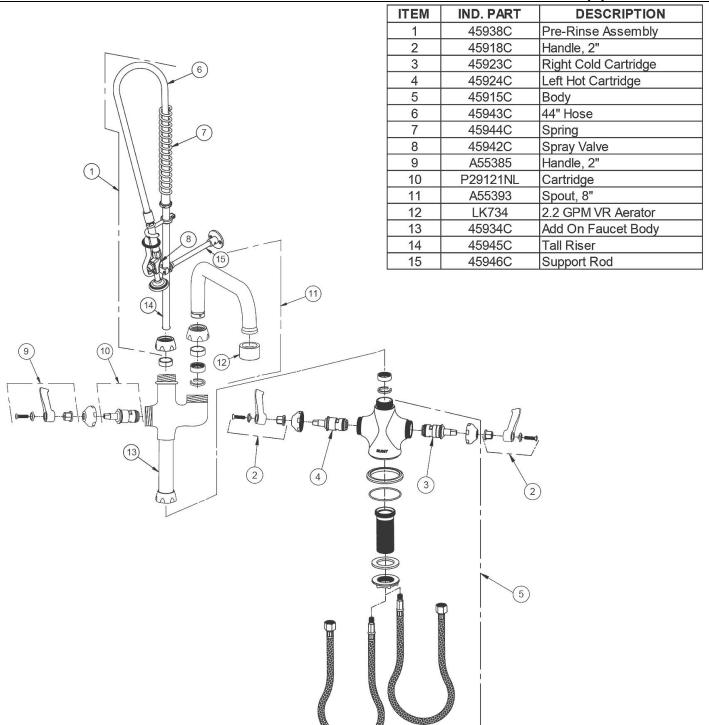

| Mounting Type:        | Deck Mount                  |
|-----------------------|-----------------------------|
| Special Features:     | Low Flow                    |
|                       | Solid Brass Construction    |
|                       | Spout Swing Restriction Pin |
| Spray Type:           | Pre Rinse                   |
| Finish:               | Chrome (CR)                 |
| Handle Type:          | Lever Handle                |
| Spout Reach:          | 30"                         |
| Spout Height:         | 41-1/8"                     |
| Hole Drillings:       | 1                           |
| Material:             | Chrome-plated Brass         |
| Valve Type:           | Quarter Turn Ceramic Disc   |
| Valve Connection:     | 1/2"-14 NPT                 |
| Flow Rate:            | 1.5 GPM                     |
| Spout Swing Rotation: | 360°                        |
| Spout Type:           | Flexible Spout              |