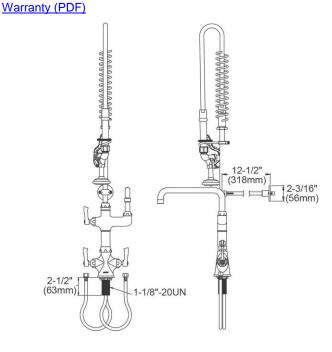

| Mounting Type:        | Deck Mount                  |
|-----------------------|-----------------------------|
| Special Features:     | Low Flow                    |
|                       | Solid Brass Construction    |
|                       | Spout Swing Restriction Pin |
| Spray Type:           | Pre Rinse                   |
| Finish:               | Chrome (CR)                 |
| Handle Type:          | Lever Handle                |
| Spout Reach:          | 30"                         |
| Spout Height:         | 41-1/8"                     |
| Hole Drillings:       | 1                           |
| Material:             | Chrome-plated Brass         |
| Valve Type:           | Quarter Turn Ceramic Disc   |
| Valve Connection:     | 1/2"-14 NPT                 |
| Flow Rate:            | 1.5 GPM                     |
| Spout Swing Rotation: | 360°                        |
| Spout Type:           | Flexible Spout              |