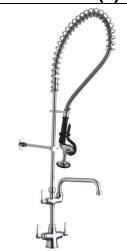

Elkay Single Hole Concealed Deck Mount Faucet 44in Flexible Hose with 1.2 GPM Spray Head + 8in Arc Tube Spout 2in Lever

Handles

## PRODUCT SPECIFICATIONS

Elkay Single Hole Concealed Deck Mount Faucet 44in Flexible Hose with 1.2 GPM Spray Head + 8in Arc Tube Spout 2in Lever Handles. Faucet has a flow rate of 1.5 GPM, and is made of Chrome-plated Brass material, with a Quarter Turn Ceramic Disc valve. Faucet requires 1 faucet holes.