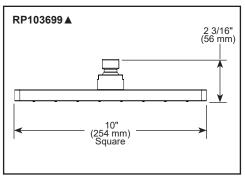

## **STANDARD SPECIFICATIONS**

- Monitor® 14 Series pressure balanced single function bath mixing valve trim
- · Two function diverter
- Main control utilizes single-function pressure balanced cartridge
- Maintains a balanced pressure of hot and cold water even when a valve is turned on or off elsewhere in the system
- For use with MultiChoice<sup>®</sup> Universal rough valve body (R22000 Series)
- · Back-to-back installation capability
- Field adjustable means to limit handle rotation into hot water zone
- Top handle controls diverter functions; bottom handle controls on/off and temperature
- Botton handle 120° maximum rotation
- All parts replaceable from the front of the valve
- Maximum system flow rate 5.0 gpm @ 60 psi with R22000
- Max. flow rate of showerhead and handshower 1.75 gpm @ 80 psi, 6.6 L/min @ 552 kPa
- Cartridges included