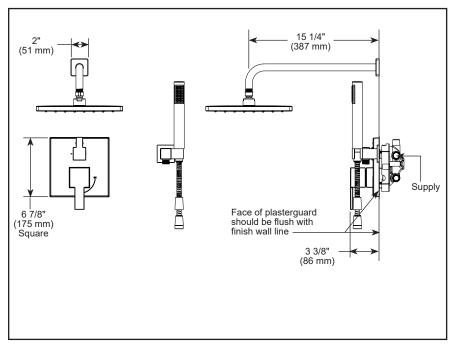

## SHOWER FAUCET TRIM

Shower Trim with Two Function Diverter

## **STANDARD SPECIFICATIONS**

- Monitor® 14 Series pressure balanced single function bath mixing valve trim
- · Two function diverter
- Main control utilizes single-function pressure balanced cartridge
- Maintains a balanced pressure of hot and cold water even when a valve is turned on or off elsewhere in the system
- For use with MultiChoice<sup>®</sup> Universal rough valve body (R22000 Series)
- · Back-to-back installation capability
- Field adjustable means to limit handle rotation into hot water zone
- Top handle controls diverter functions; bottom handle controls on/off and temperature
- Botton handle 120° maximum rotation
- All parts replaceable from the front of the valve
- Maximum system flow rate 5.0 gpm @ 60 psi with R22000
- Max. flow rate of showerhead and handshower 1.75 gpm @ 80 psi, 6.6 L/min @ 552 kPa
- Cartridges included