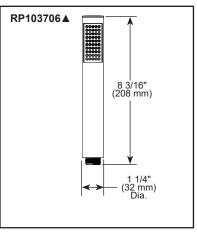

## **STANDARD SPECIFICATIONS**

- Monitor® 14 Series pressure balanced single function bath mixing valve trim
- · Two function diverter
- Main control utilizes single-function pressure balanced cartridge
- Maintains a balanced pressure of hot and cold water even when a valve is turned on or off elsewhere in the system
- For use with MultiChoice<sup>®</sup> Universal rough valve body (R22000 Series)
- · Back-to-back installation capability
- Field adjustable means to limit handle rotation into hot water zone
- Top handle controls diverter functions; bottom handle controls on/off and temperature
- Botton handle 120° maximum rotation
- All parts replaceable from the front of the valve
- Maximum system flow rate 5.0 gpm @ 60 psi with R22000
- Max. flow rate of showerhead and handshower 1.75 gpm @ 80 psi, 6.6 L/min @ 552 kPa
- Cartridges included