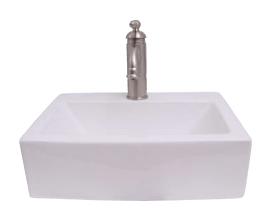

## SOPHIE 17" WALL HUNG BASIN

Cat. No 4-1136

Faucet not included

Mounting hardware

| W: | 17"    |
|----|--------|
| D: | 12-¼"  |
| H: | 5-1/8" |