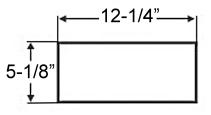

## SOPHIE 17" WALL HUNG BASIN

Cat. No 4-1136

Faucet not included

Mounting hardware

| W: | 17"    |
|----|--------|
| D: | 12-¼"  |
| H: | 5-1/8" |