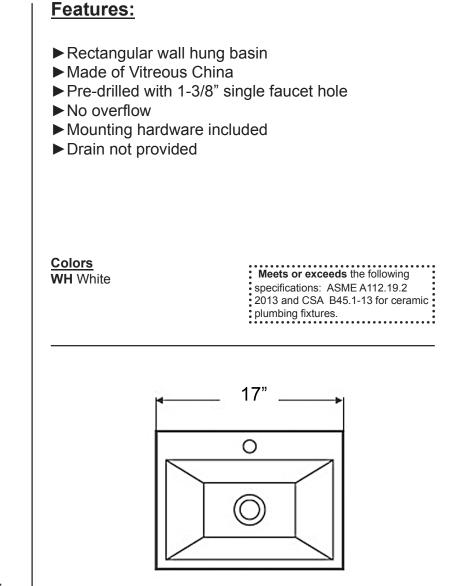

## SOPHIE 17" WALL HUNG BASIN

Cat. No 4-1136

Faucet not included

Mounting hardware

| W: | 17"    |
|----|--------|
| D: | 12-¼"  |
| H: | 5-1/8" |

## **Interior Dimensions:**

| Basin Interior:                    | 14-½" x 7-5/8" |
|------------------------------------|----------------|
| Basin Depth:                       | 4-1/4          |
| Back of basin to center of faucet: | 2-1/4          |
| Back of basin to center of drain:  | 7-3/8"         |
| Mount holes cc:                    | 4-1/2"         |
| Faucet hole diameter:              | 1-3/8"         |