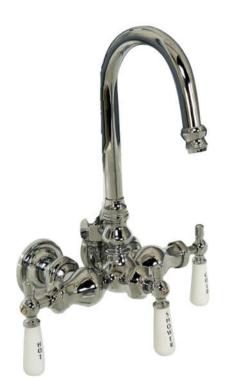

## TUB DIVERTER FAUCET

Cat. No. 4000

L: 12" W: 9" D: 9-1/2"

## Features:

- ► Constructed of solid brass
- ► Code gooseneck spout
- ► ¼ Turn ceramic disc cartridges
- ► 3-¾" Centers
- Centers can be adjusted out to 9" with use of part #4501 (Swivel arms)
- ▶¾" Nipples
- ► Flow rate is 3.69 GPM
- ► IAPMO approved
- ► For acrylic tub use only
- (Part# 4001 is for cast iron tub)
- To be used with riser #196R (sold seperately) and shower rod
- ► Should be use with double off set supplies #5576