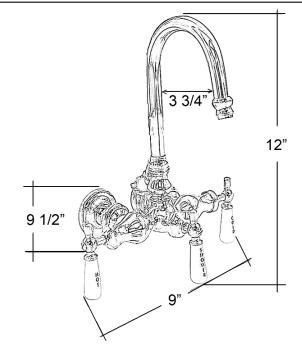

## TUB DIVERTER FAUCET

Cat. No. 4000

L: 12" W: 9" D: 9-1/2"

## Features:

- ► Constructed of solid brass
- ► Code gooseneck spout
- ► ¼ Turn ceramic disc cartridges
- ► 3-¾" Centers
- Centers can be adjusted out to 9" with use of part #4501 (Swivel arms)
- ▶¾" Nipples
- ► Flow rate is 3.69 GPM
- ► IAPMO approved
- ► For acrylic tub use only
- (Part# 4001 is for cast iron tub)
- To be used with riser #196R (sold seperately) and shower rod
- ► Should be use with double off set supplies #5576